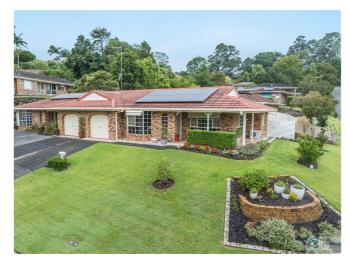

# **Photo Gallery**

Dimensions are agronoment. All information contained having pathware from courses to believe but smillion.

EXT: 77.5 m<sup>2</sup>

GARAGE: 20.2 m<sup>2</sup>

1/22 Brooker Drive, Goonellabah