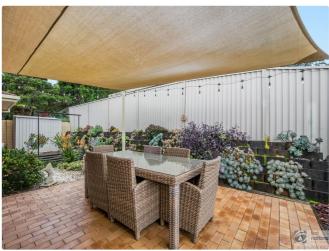

Air-conditioned open plan lounge, meals, kitchen areas, 2 bedrooms both with built-ins and ceiling fans whilst the main is air-conditioned, bathroom and separate toilet.

Spacious laundry plus lockup garage with remote control and internal access. Outdoor living areas are provided via front porch then the rear private back area.