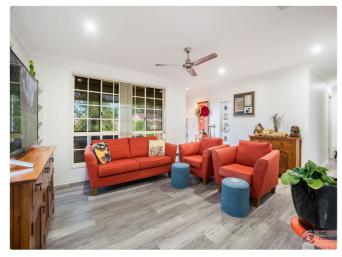

Air-conditioned open plan lounge, meals, kitchen areas, 2 bedrooms both with built-ins and ceiling fans whilst the main is air-conditioned, bathroom and separate toilet.

Spacious laundry plus lockup garage with remote control and internal access. Outdoor living areas are provided via front porch then the rear private back area.