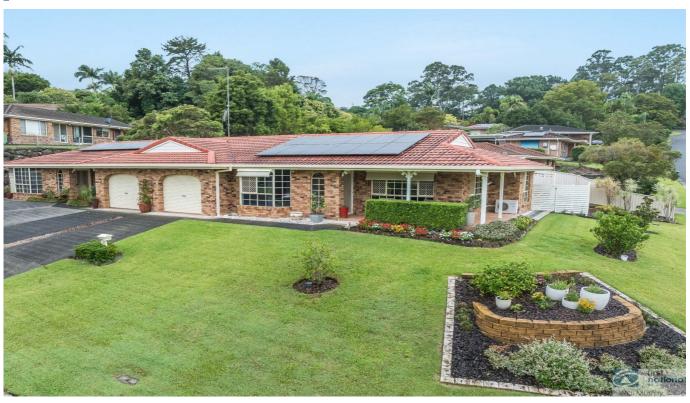

## **Property Details**

1/22 Brooker Drive, Goonellabah

**SOLD BY THE WAL MURRAY TEAM** 

Immaculately presented, inviting street appeal, generous living areas and nearby amenities, this is an opportunity too good to miss! No body corporate fees - this property is for you. Lowset brick and tile duplex ideal for those starting out or slowing down.

Air-conditioned open plan lounge, meals, kitchen areas, 2 bedrooms both with built-ins and ceiling fans whilst the main is air-conditioned, bathroom and separate toilet.

Spacious laundry plus lockup garage with remote control and internal access. Outdoor living areas are provided via front porch then the rear private back area.

A bonus is a 6.6kw solar system which is a great saving on

- 2 Bedrooms
- 1 Bathroom
- 1 Garage
- Air Conditioning
- Remote Garage
- Courtyard
- Built In Robes

\$560,000

electricity bills.