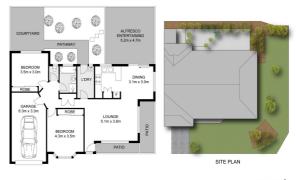

# **Photo Gallery**

Dimensions are agronoment. All information contained having pathware from courses to believe but smillion.

EXT: 77.5 m<sup>2</sup>

GARAGE: 20.2 m<sup>2</sup>

1/22 Brooker Drive, Goonellabah