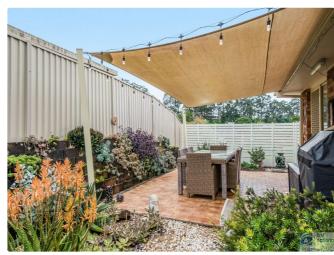

Air-conditioned open plan lounge, meals, kitchen areas, 2 bedrooms both with built-ins and ceiling fans whilst the main is air-conditioned, bathroom and separate toilet.

Spacious laundry plus lockup garage with remote control and internal access. Outdoor living areas are provided via front porch then the rear private back area.