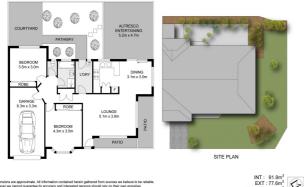

# **Photo Gallery**

Dimensions are agronoment. All information contained having pathware from courses to believe but smillion.

EXT: 77.5 m<sup>2</sup>

GARAGE: 20.2 m<sup>2</sup>

1/22 Brooker Drive, Goonellabah