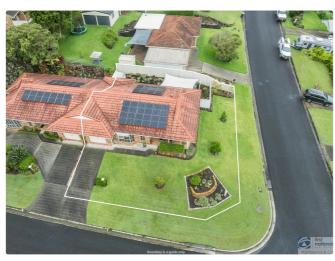

## **Property Details**

1/22 Brooker Drive, Goonellabah

**SOLD BY THE WAL MURRAY TEAM** 

Immaculately presented, inviting street appeal, generous living areas and nearby amenities, this is an opportunity too good to miss! No body corporate fees - this property is for you. Lowset brick and tile duplex ideal for those starting out or slowing down.

A bonus is a 6.6kw solar system which is a great saving on

- 2 Bedrooms
- 1 Bathroom
- 1 Garage
- Air Conditioning
- Remote Garage
- Courtyard
- Built In Robes

\$560,000

electricity bills.