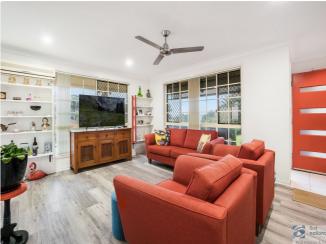

Air-conditioned open plan lounge, meals, kitchen areas, 2 bedrooms both with built-ins and ceiling fans whilst the main is air-conditioned, bathroom and separate toilet.

Spacious laundry plus lockup garage with remote control and internal access. Outdoor living areas are provided via front porch then the rear private back area.